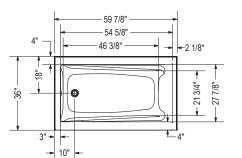

# Exhibit 6036

**Model number:** 

106170

**Dimensions:** 60" x 36" x 18"

**Installation:** Drop-in

Material: Acrylic

End

Dimensions:

59 7/8 x 36 x 18 in.
(1521 x 914 x 457 mm)

Weight:

80 lbs 
Drain location:

Technical drawing is universal for all Exhibit 6036 configurations.

Wood support design may vary. Single Integrated tiling flange: 1" height x 1/4" thickness (not shown)