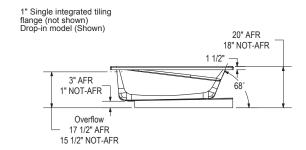

59 7/8 x 36 x 18 in.
(1521 x 914 x 457 mm)

Weight:

80 lbs 
Drain location:

Technical drawing is universal for all Exhibit 6036 configurations.

Wood support design may vary. Single Integrated tiling flange: 1" height x 1/4" thickness (not shown)