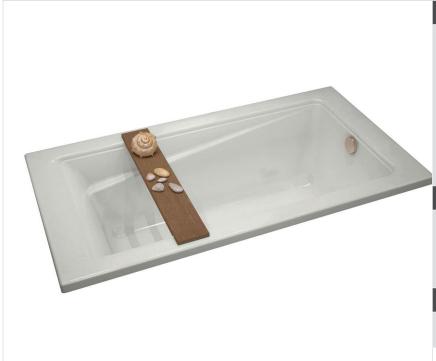

# Exhibit 6036

Model number: 106170

**Dimensions:** 60" x 36" x 18" **Installation:** Drop-in **Material:** Acrylic

## **Standard Features:**

- Rectangular shape bathtub
- Drop-in or alcove installation with tiling flange
- Minimalist look with discreet armrests and textured floor
- End drain

## **Product characteristics:**

- Integrated Armrest
- Therapy System Available
- Textured Floor