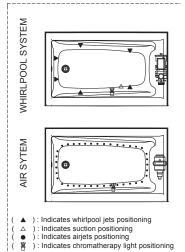

## **Product characteristics:**

- Integrated Armrest
- Therapy System Available
- Textured Floor

## **Options** (Visit our website for a complete list of our options)

| No          | Description                                       |
|-------------|---------------------------------------------------|
| OPT 10053   | Chromatherapy                                     |
| ☐ OPT 10095 | Water heater assembly                             |
| ☐ OPT 10106 | Metal trim kit for whirlpool and combined systems |
| ☐ OPT 20029 | Metal trim kit for Air Push Control               |
| OPT 20137   | Cable-operated waste and overflow                 |